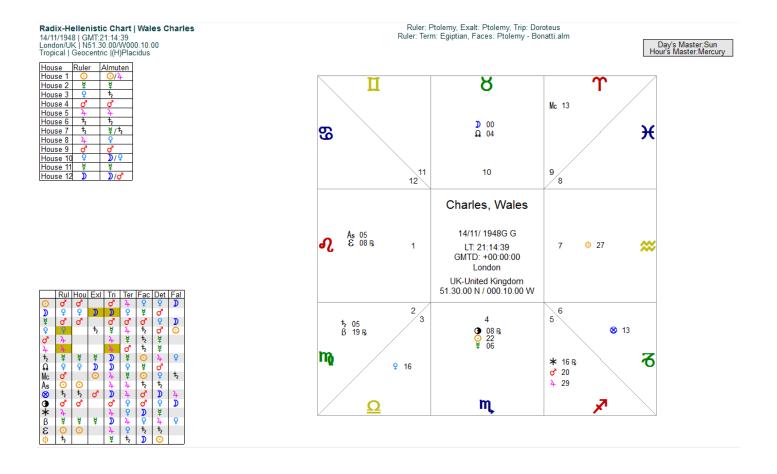

### 1. Enhanced Hellenistic Chart

Includes new square shape with Prenatal Syzygy, Lot of Fortune, Spirit, Eros, Base and Exaltation. New glyphs.

Circular Chart Options for Colors in Face, Terms and Triplicities