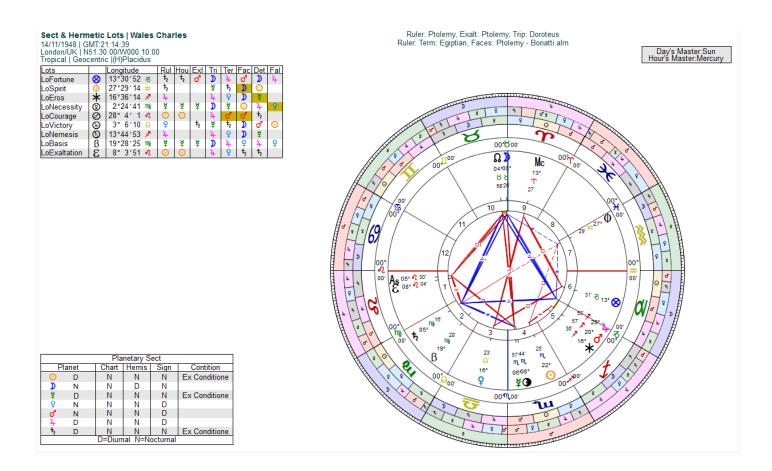

### 3. <u>New Presentation for Sect & Hermetic Lots</u>

Hellenistic Astrology

Includes the 7 Lots (Fortune, Spirit, Eros, Need, Courage, Victory, Némiesis) and Base and Exaltation.