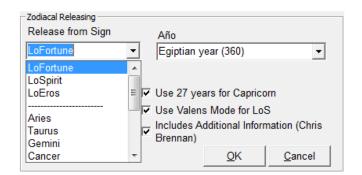

#### 8. **New Tool. Zodiacal Releasing**

Hellenistic Astrology 👘 Zodiacal Releasing

Presents the technique in all 4 levels. It allows to initiate in Lot of Fortune, Spirit and Eros, as well as in any sign.

It offers the option to get additional information based on Chris Brennan work

| ondon/UK   N51.30<br>opical   Geocentri | c ((H)Placidus                                       | _       |              |          | Release fro                                          | om Sig |          |            |          |                                        |      |          |    |            |     |                                                     | Day's Mast<br>Hour's Maste | :Mercury |
|-----------------------------------------|------------------------------------------------------|---------|--------------|----------|------------------------------------------------------|--------|----------|------------|----------|----------------------------------------|------|----------|----|------------|-----|-----------------------------------------------------|----------------------------|----------|
| るCapricorn<br>mPk ち Age                 | L1: 14/11/ 1948<br>to 26/06/ 1975<br>Period 27 Years | ~       | Aquariu<br>ح | s<br>Age | L1: 26/06/ 1975<br>to 19/01/ 2005<br>Period 30 Years |        | ۲        | isces<br>4 | Age      | L1: 19/01/<br>to 17/11/ 2<br>Period 12 | 2016 |          | ΒT | aurus<br>Q | Age | L1: 31/08/ 2031<br>to 20/07/ 2039<br>Period 8 Years |                            |          |
| Cap 0                                   | 14/11/ 1948 mP L3                                    | ~       | Agu          | 26       | 26/06/ 1975                                          | L3     | ж        | Pis        | 56       | 19/01/ 2005                            |      | L3       | 8  | Tau        | 82  | 31/08/ 2031                                         | L3                         |          |
| 💥 Agu 2                                 | 02/02/ 1951 L3                                       | ж       |              | 29       | 12/12/ 1977                                          | L3     | T        | Ari        | 57       | 14/01/2006                             | Р    | L3       | П  | Gem        | 83  | 27/04/ 2032                                         | L3                         |          |
| ¥ Pis 4                                 | 21/07/ 1953 L3                                       | m       | Ari          | 30       | 07/12/ 1978 P                                        | L3     | 8        | Tau        | 58       | 09/04/ 2007                            |      | L3       | 8  | Can        | 85  | 18/12/ 2033 P                                       | L3                         |          |
| Υ Ari 5                                 | 16/07/ 1954 P L3                                     | 8       | Tau          | 31       | 01/03/ 1980                                          | L3     | П        | Gem        | 59       | 05/12/2007                             |      | L3       | n  | Leo        | 87  | 07/01/ 2036                                         | L3                         |          |
| 8 Tau 6                                 | 09/10/ 1955 L3                                       | Π       | Gem          | 31       | 27/10/ 1980                                          | L3     | 8        | Can        | 60       | 27/07/ 2009                            | Р    | L3       | m  | Vir        | 88  | 30/07/ 2037                                         | L3                         |          |
| I Gem 7                                 | 05/06/ 1956 L3                                       | 22      | Can          | 33       | 19/06/ 1982 P                                        | L3     | n        | Leo        | 62       | 16/08/ 2011                            |      | L3       | Ω  | Lib        | 90  | 22/03/ 2039 mP                                      | L3                         |          |
| S Can 9                                 | 26/01/ 1958 Fs P L3                                  | 2       | Leo          | 35       | 08/07/ 1984 Fs                                       | L3     | ng.      | Vir        | 64       | 08/03/ 2013                            |      | L3       |    |            |     |                                                     |                            |          |
|                                         | 15/02/ 1960 L3                                       | ing ing | Vir          | 37       | 29/01/ 1986                                          | L3     | Ω        | Lib        | 65       | 29/10/ 2014                            | mP   | L3       |    |            |     |                                                     |                            |          |
| Ma Vir 12                               | 07/09/ 1961 L3                                       | Ω       | Lib          | 38       | 21/09/ 1987 mP                                       | L3     | m,       | Sco        | 66       | 26/06/ 2015                            |      | L3       |    |            |     |                                                     |                            |          |
| Ω Lib 14                                | 30/04/ 1963 mP L3                                    | η       | Sco          | 39       | 18/05/ 1988                                          | L3     | 7        | Sag        | 67       | 18/09/ 2016                            |      | L3       |    |            |     |                                                     |                            |          |
| <u>ጫ</u> Sco 15                         | 26/12/ 1963 L3                                       | 7       |              | 40       | 11/08/ 1989                                          | L3     | m 4      | ries       |          | L1: 17/11/                             | 2016 |          |    |            |     |                                                     |                            |          |
| 🗡 Sag 16                                | 20/03/ 1965 L3                                       | - 7     |              | 41       | 06/08/ 1990 mP                                       | L3     |          | ď          |          | to 31/08/ 2                            |      |          |    |            |     |                                                     |                            |          |
| 26 Can 17                               | 15/03/ 1966 LB P L3                                  | ູ       |              | 43       | 24/10/ 1992 LB                                       | L3     | Pk       | -          | Age      | Period 15                              |      |          |    |            |     |                                                     |                            |          |
| <b>ብ</b> Leo 19                         | 03/04/ 1968 L3                                       | 'n      |              | 45       | 17/05/ 1994                                          | L3     | Υ        | Ari        |          | 17/11/2016                             | P    | L3       |    |            |     |                                                     |                            |          |
| ha Vir 20                               | 25/10/ 1969 L3                                       | Ω       |              | 47       | 07/01/ 1996 mP                                       | L3     | 8        | Tau        | 69       | 10/02/2018                             |      | L3       |    |            |     |                                                     |                            |          |
| Ω Lib 22                                | 17/06/ 1971 mP L3                                    | η       |              | 47       | 03/09/ 1996                                          | L3     | П        | Gem        | 69       | 08/10/2018                             | -    | L3       |    |            |     |                                                     |                            |          |
| ጫ Sco 23                                | 12/02/ 1972 L3                                       | 7       |              | 49       | 27/11/ 1997                                          | L3     | 8        | Can        | 71       | 30/05/ 2020                            | Р    | L3       |    |            |     | Calculation P                                       |                            |          |
| 🖍 Sag 24                                | 07/05/ 1973 L3                                       | - 7     |              | 50       | 22/11/ 1998 mP                                       | L3     | n        | Leo        | 73       | 19/06/ 2022                            |      | L3       |    |            |     | Calculation P                                       | arameters                  |          |
|                                         | 02/05/ 1974 mP L3                                    |         |              | 52       | 09/02/ 2001                                          | L3     | m        | Vir        | 75       | 10/01/2024                             |      | L3       |    |            |     |                                                     |                            |          |
|                                         |                                                      | ×       |              | 54       | 29/07/ 2003                                          | L3     | <u>Ω</u> | Lib        | 76       | 01/09/2025                             | mP   | L3       |    |            |     | Profections[2                                       | 2/11/ 1998]                |          |
|                                         |                                                      | ſΥ      | Ari          | 55       | 23/07/ 2004 P                                        | L3     | m,       | Sco        | 77<br>78 | 29/04/2026                             |      | L3       |    |            |     | Terreite(22/11                                      | 1/10091                    |          |
|                                         |                                                      |         |              |          |                                                      |        | 7        | Sag        |          | 23/07/ 2027 17/07/ 2028                | mD   | L3<br>L3 |    |            |     | Transits[22/11                                      | [/ 1990]                   |          |
|                                         |                                                      |         |              |          |                                                      |        | 3        | Cap<br>Aqu | 79<br>81 | 05/10/ 2028                            | mP   | L3<br>L3 |    |            |     | Returns[22/11                                       | / 19981                    |          |
|                                         |                                                      |         |              |          |                                                      |        |          | Aqu        | 01       | 05/10/2030                             |      | LJ       |    |            |     |                                                     | ,                          |          |
|                                         |                                                      |         |              |          |                                                      |        |          |            |          |                                        |      |          |    |            |     | Save As Text                                        | t                          |          |
|                                         |                                                      |         |              |          |                                                      |        |          |            |          |                                        |      |          |    |            |     | Print                                               |                            | •        |
|                                         |                                                      |         |              |          |                                                      |        |          |            |          |                                        |      |          |    |            |     | Save As PDF                                         |                            |          |