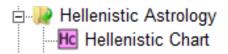

### 1. Enhanced Hellenistic Chart

Includes new square shape with Prenatal Syzygy, Lot of Fortune, Spirit, Eros, Base and Exaltation. New glyphs.

Circular Chart Options for Colors in Face, Terms and Triplicities

#### Ruler: Ptolemy, Exalt: Ptolemy, Trip: Doroteus Ruler: Term: Egiptian, Faces: Ptolemy - Bonatti.alm

Day's Master:Sun Hour's Master:Mercury