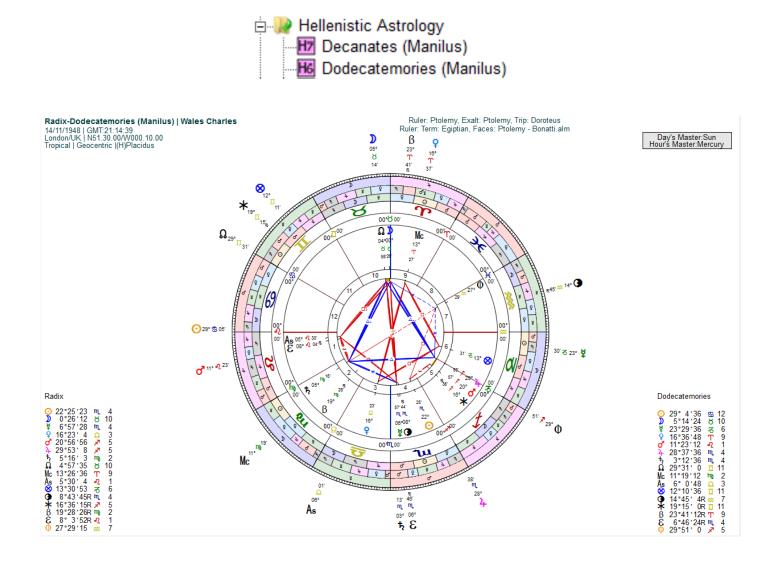

# **Module of Hellenistic Astrology**

The following are the 12 new tools included in the Hellenistic Astrology Module as well as the improvements in existing tools that are activated with it.

### 1. Enhanced Hellenistic Chart



Includes new square shape with Prenatal Syzygy, Lot of Fortune, Spirit, Eros, Base and Exaltation. New glyphs.





Circular Chart Options for Colors in Face, Terms and Triplicities



### 2. <u>New Presentation for Decanates and Dodecatemorias</u>



### 3. <u>New Presentation for Sect & Hermetic Lots</u>

Hellenistic Astrology

Includes the 7 Lots (Fortune, Spirit, Eros, Need, Courage, Victory, Némiesis) and Base and Exaltation.



# 4. <u>New Tools. Annual, Monthly, and Daily Profection.</u>

Includes option to direct any point or angle of the chart in Double or simple Wheel presentation



#### 5. New Tools. Transits, Solar and Lunar Return over Radix chart



₽ ₽ ₽

+ Ϟ Ω Mc As ⊗ ● ★ Β &



### 6. <u>New Tool. Lunar Days and Course of the Moon</u>

Hellenistic Astrology

It allows to observe the course of the moon and its aspects the day after the birth and also to choose the Chart prepared 3, 7 and 40 days after the birth



### 7. <u>New Tool. Circumambulation through Bounds (Confins)</u>

Hellenistic Astrology
Circumambulation