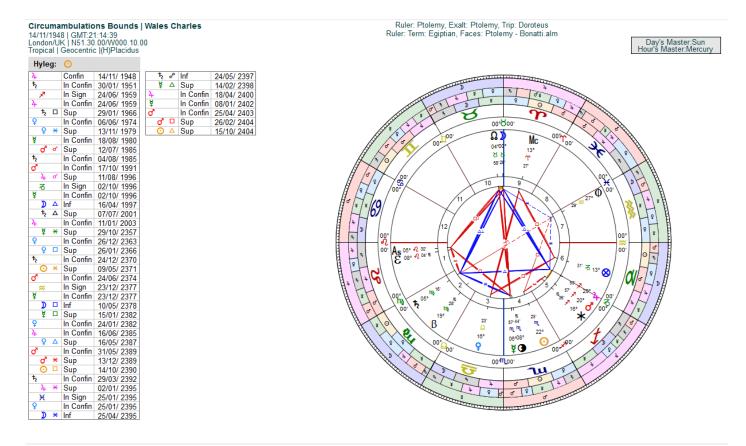

### 7. <u>New Tool. Circumambulation through Bounds (Confins)</u>

Hellenistic Astrology
Circumambulations Bounds

It presents in tabular form the dates of passage of Hyleg (or the planet or point chosen) by Bounds (Confines), Signs and aspects to planets.

It allows to choose the way of direction as well as the modality of days per year

In all cases it allows to save the table of dates in text format to be edited later.

| Circumambulations Bounds                                                                                   |                     |
|------------------------------------------------------------------------------------------------------------|---------------------|
| Hyleg                                                                                                      | Аño                 |
| Sun 🗨                                                                                                      | Egiptian year (360) |
| <ul> <li>1 Degree per year Asce</li> <li>1 Degree per year OA o</li> <li>1 Degree per year AR o</li> </ul> | of the Hyleg        |
|                                                                                                            | OK Cancel           |