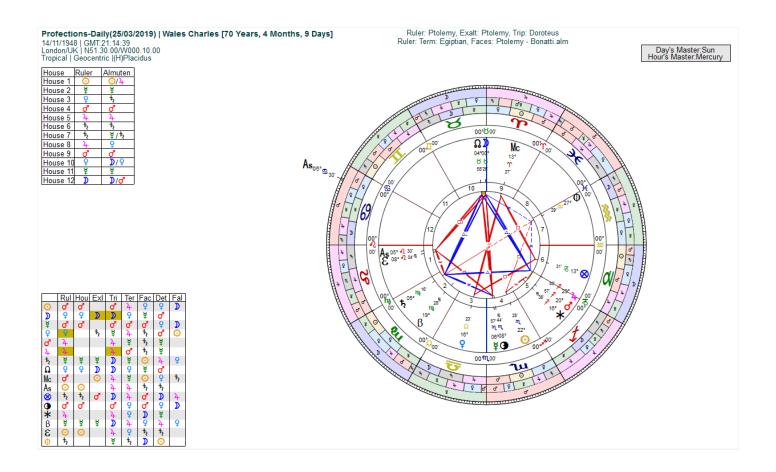

# 4. <u>New Tools. Annual, Monthly, and Daily Profection.</u>

Includes option to direct any point or angle of the chart in Double or simple Wheel presentation