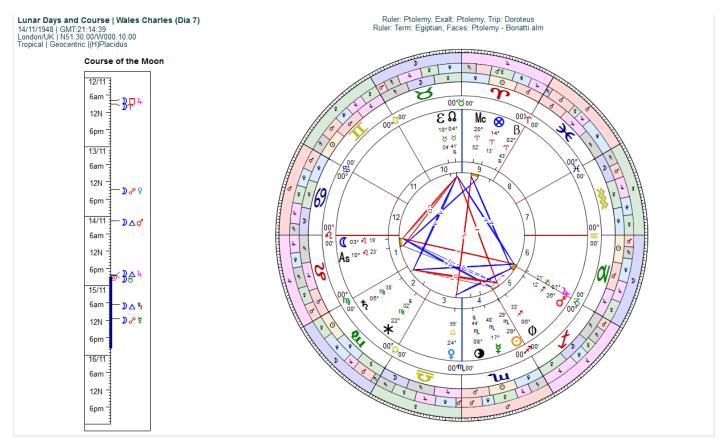

### 6. <u>New Tool. Lunar Days and Course of the Moon</u>

Hellenistic Astrology

It allows to observe the course of the moon and its aspects the day after the birth and also to choose the Chart prepared 3, 7 and 40 days after the birth